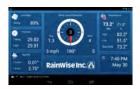

- Upgrade to **PRO** version and get color graphs, programmable alarms and alerts, customized export features and more.
  Requires annual subscription.
- iPhone & iPad app available.
- Android platform app available.
- 2 year warranty.

## **Internet Network Interface**

Rainwise.NET

Android App available through RainwiseNet and Google Play

iPad & iPhone app available through Apple.com