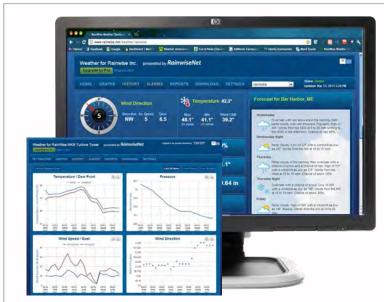

## **MAXIMUM GLOBAL ACCESS**with **Rainwise.NET**

www.rainwise.com/ip100

- Computerless Internet connection for wireless weather stations.
- Free, direct connection to Rainwise.Net, our on-line portal for monitoring and forecasting your weather data.
- Access your MK-III weather data through any one of our many on-line weather partners via an easy link through Rainwise.Net.
- The IP-100 is enabled for Rapid Fire upload to the Weather Underground.

- Upgrade to **PRO** version and get color graphs, programmable alarms and alerts, customized export features and more.
  Requires annual subscription.
- iPhone & iPad app available.
- Android platform app available.
- 2 year warranty.

## **Internet Network Interface**

Rainwise.NET

Android App available through RainwiseNet and Google Play

iPad & iPhone app available through Apple.com